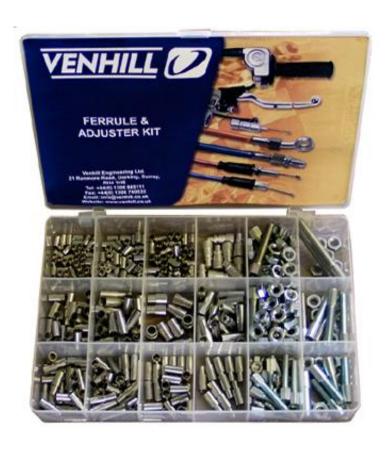

This kit contains cable end ferrules as well as popular end adjusters. Components are manufactured from either brass or mild steel (zinc plated) and can be individually topped up at any time.

| <u>Ferrules</u> | <u>Adjusters</u> |
|-----------------|------------------|
| 50 x F1         | 10 x A8125/42    |
| 50 x F2         | 3 x ACS850       |
| 50 x F35        | 10 x A26B        |
| 25 x F82        | 5 x ACS825       |
| 25 x F89        | 5 x ACS836       |
| 25 x F89B       | 10 x A6100/32    |
| 10 x FR166      |                  |
| 25 x F100       | Lock Nuts        |
| 25 x F101       | 46 x LN8125      |
| 10 x F102       | 20 x LN250B      |
| 25 x F103       | 20 x LN6100      |
| 10 x F115       |                  |
|                 |                  |